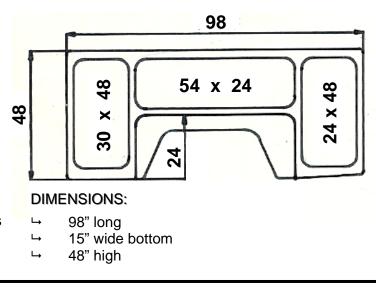

## **BR98-48 Truck Body**

The BR98-48 truck body is ideal for small trucks. The lightweight fiberglass construction allows for more cargo carrying capacity. This truck body weighs in at 250 –300 pounds, not including the floor panel. The double-skinned doors make for a very lightweight, sturdy door.