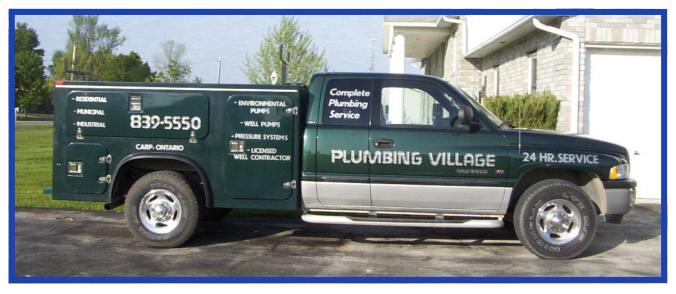

## **BR98-48 Truck Body**

The BR98-48 truck body is ideal for small trucks. The lightweight fiberglass construction allows for more cargo carrying capacity. This truck body weighs in at 250 –300 pounds, not including the floor panel. The double-skinned doors make for a very lightweight, sturdy door.

Adjustment strips and automotive type seals are provided on all doors to assure leakage prevention. The BR98-48 truck body is ideal for those in occupations such as plumbers, electricians, landscape technicians or construction workers. This body will give you the capacity of a large truck and the comfort and maneuverability of a small or regular pick-up truck.