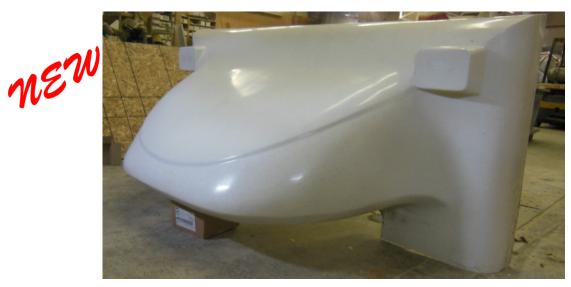

## **BR-WTWJ Walk Through Wind Jammer**

MAKES FOR A BEAUTIFUL TRANSITION WITH OUR FRP WALK THROUGH NOSE FAIRING.

UNIT FITS ON 4000 AND 7000 SERIES INTERNATIONAL TRUCKS

FEATURING AN AERODYNAMIC FUEL SAVING DESIGN THAT MARRIES THE TOP OF THE CAB AND ALUMINIUM BOX WITH GREAT STYLE.

PART WIDTH IS 100" HEIGHT IS 35" ABOVE THE CAB.

PICTURE SHOWN IS WITH COMPLETE WITH OPTIONAL UPPER CORNER LIGHT MOUNTS AND OPTIONAL INTERIOR BULKHEADS

MANUFACTURED BY:BUILT RIGHT UTILITY BODIES LTD.

273 Hwy #29, R.R.#1, Frankville, Ontario, KOE1H0 Telephone: 1-866-566-2233 www.builtrightutilitybodies.com