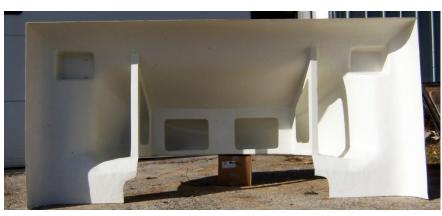

PART WIDTH IS 100" HEIGHT IS 35" ABOVE THE CAB.

PICTURE SHOWN IS WITH COMPLETE WITH OPTIONAL UPPER CORNER LIGHT MOUNTS AND OPTIONAL INTERIOR BULKHEADS

MANUFACTURED BY:BUILT RIGHT UTILITY BODIES LTD.

273 Hwy #29, R.R.#1, Frankville, Ontario, KOE1H0 Telephone: 1-866-566-2233 www.builtrightutilitybodies.com