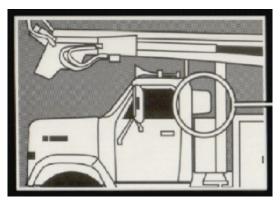

#### **INSTALLATION**

This unit is shipped complete with a kit to facilitate installation. The space envelope required to install the compartment unit behind the rear cab window is: Length 52", Height 17" and Depth 12"