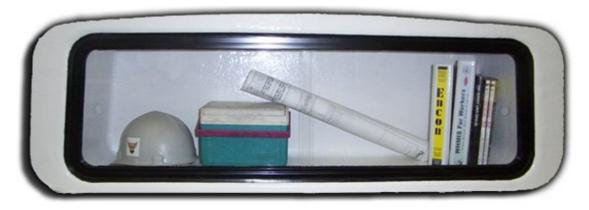

# **REAR WINDOW STORAGE COMPARTMENT**

This rear window unit is robustly constructed out of FIBREGLASS to assure a long and corrosion free life. The sliding window is made out of LEXAN and the track was specially designed to give years of trouble-free operation with no "rattle" at low frequency vibrations.

#### **INSTALLATION**

This unit is shipped complete with a kit to facilitate installation. The space envelope required to install the compartment unit behind the rear cab window is: Length 52", Height 17" and Depth 12"