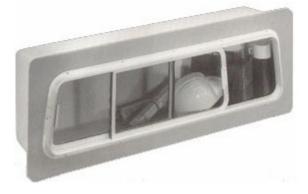

# **REAR WINDOW STORAGE COMPARTMENT**

This rear window unit is robustly constructed out of FIBREGLASS to assure a long and corrosion free life. The sliding window is made out of LEXAN and the track was specially designed to give years of trouble-free operation with no "rattle" at low frequency vibrations.

#### **INSTALLATION**

This unit is shipped complete with a kit to facilitate installation. The space envelope required to install the compartment unit behind the rear cab window is: Length 52", Height 17" and Depth 12"