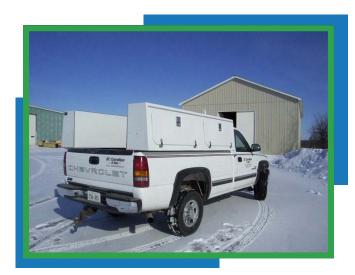

## BR98-TB TRUCK MOUNTED TOP BOXES

## **DIMENSIONS:**

- → 98" long
- → 16" wide bottom
- → 13" wide top
- → 24" high

The revolutionary tapered design of the BR-98-TB gives greater storage space while improving wind resistance. The boxes have been extended by two inches for increased load capacity. A steel headboard is provided to connect the two side boxes and a steel foot is provided to support the units at the rear of truck. The increased bottom dimension (foot print) of the box allows the side doors to fold straight down without touching the truck sides. The double-skinned doors make for a very lightweight, sturdy door. Adjustment strips and automotive type seals are provided on all doors to assure leakage prevention.