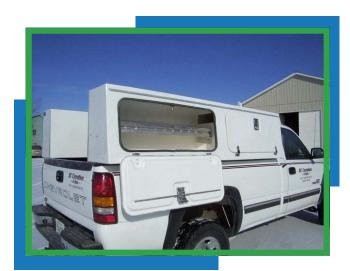

## BR98-TB TRUCK MOUNTED TOP BOXES

## **FEATURES:**

- iberglass construction

- **→** Stainless steel hardware
- **⊢** Easy installation
- **└** Custom shelving arrangements
- → Provides full access to existing bed
- → Non-skid surface on top of box
- → All necessary mounting hardware included

## **DIMENSIONS:**

- → 98" long
- → 16" wide bottom
- → 13" wide top
- → 24" high

The revolutionary tapered design of the BR-98-TB gives greater storage space while improving wind resistance. The boxes have been extended by two inches for increased load capacity. A steel headboard is provided to connect the two side boxes and a steel foot is provided to support the units at the rear of truck. The increased bottom dimension (foot print) of the box allows the side doors to fold straight down without touching the truck sides. The double-skinned doors make for a very lightweight, sturdy door. Adjustment strips and automotive type seals are provided on all doors to assure leakage prevention.