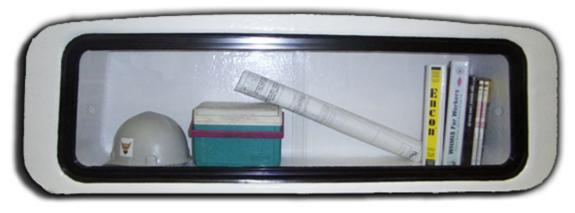

# BR-RWC REAR WINDOW STORAGE COMPARTMENT

This rear window unit is robustly constructed out of FIBERGLASS to assure a long and corrosion free life. The sliding window is made out of LEXAN and the track was specially designed to give years of trouble-free operation with no "rattle" at low frequency vibrations.

### **INSTALLATION**

The unit is shipped complete with a kit to facilitate installation. The space envelope required to install the compartment unit behind the rear cab window is: Length 52", Height 17", and Depth 12".