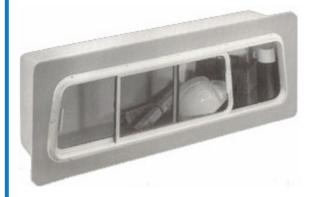

# BR-RWC REAR WINDOW STORAGE COMPARTMENT

This rear window unit is robustly constructed out of FIBERGLASS to assure a long and corrosion free life. The sliding window is made out of LEXAN and the track was specially designed to give years of trouble-free operation with no "rattle" at low frequency vibrations.

### **INSTALLATION**

The unit is shipped complete with a kit to facilitate installation. The space envelope required to install the compartment unit behind the rear cab window is: Length 52", Height 17", and Depth 12".