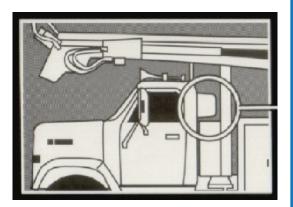

### **INSTALLATION**

The unit is shipped complete with a kit to facilitate installation. The space envelope required to install the compartment unit behind the rear cab window is: Length 52", Height 17", and Depth 12".